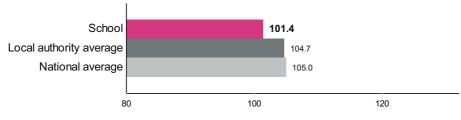

# Average scaled score in:

### Reading

Number of pupils = 10

Average scaled score in reading

#### **Maths**

Number of pupils = 10

Average scaled score in maths