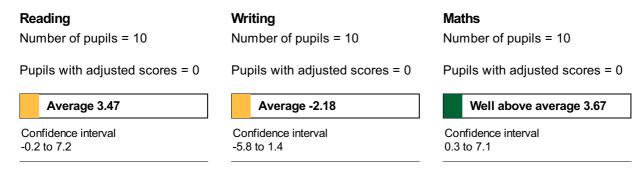

## Progress in reading, writing and maths

# Average scaled score in:

### Reading

Number of pupils = 10

Average scaled score in reading