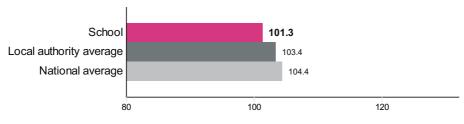

# Average scaled score in:

#### **Maths**

Number of pupils = 10

Average scaled score in maths