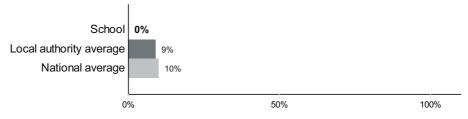

# Reading, writing and maths combined

#### Percentage of pupils achieving the higher standard

Number of pupils = 10

Percentage achieving the higher standard