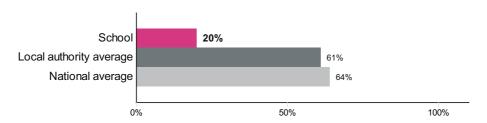

# Reading, writing and maths combined

#### Percentage of pupils achieving the expected standard or higher

Number of pupils = 10

Percentage achieving the expected standard or higher