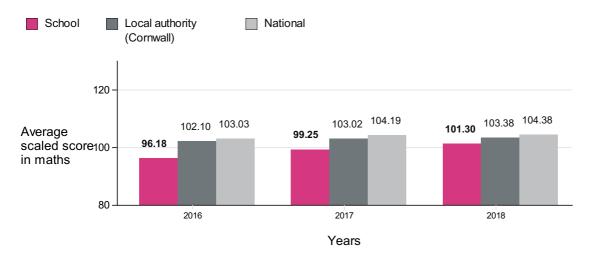

## Average scaled scores in:

#### **Maths**

Number of pupils in 2016 = 11 Number of pupils in 2017 = 12 Number of pupils in 2018 = 10