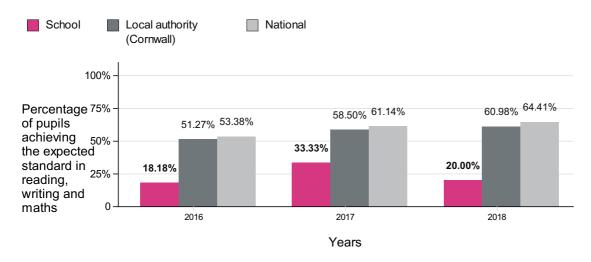

#### Reading, writing and maths combined

### Percentage of pupils achieving the expected standard or higher

Number of pupils in 2016 = 11 Number of pupils in 2017 = 12 Number of pupils in 2018 = 10