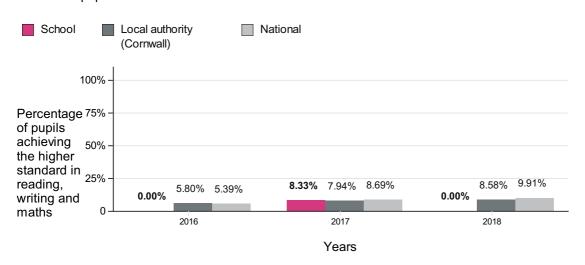

### Percentage of pupils achieving the higher standard

Number of pupils in 2016 = 11 Number of pupils in 2017 = 12 Number of pupils in 2018 = 10