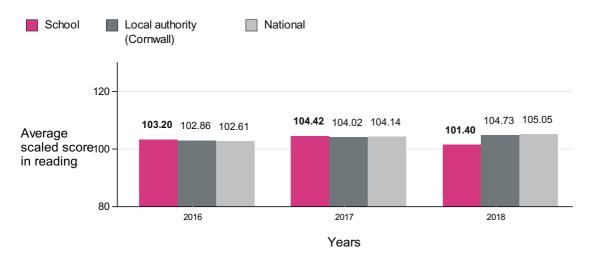

## Average scaled scores in:

## Reading

Number of pupils in 2016 = 11 Number of pupils in 2017 = 12 Number of pupils in 2018 = 10